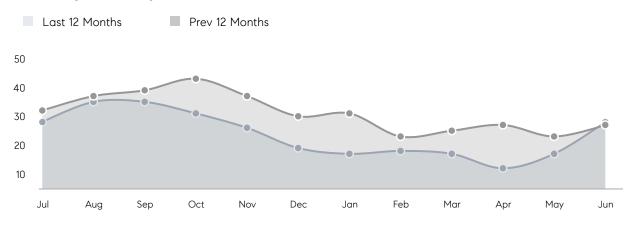

|
|                | % OF ASKING PRICE  | 106%      | 99%       |          |
|                | AVERAGE SOLD PRICE | \$931,846 | \$976,625 | -5%      |
|                | # OF CONTRACTS     | 9         | 11        | -18%     |
|                | NEW LISTINGS       | 20        | 14        | 43%      |
| Condo/Co-op/TH | AVERAGE DOM        | 32        | 8         | 300%     |
|                | % OF ASKING PRICE  | 99%       | 96%       |          |
|                | AVERAGE SOLD PRICE | \$565,000 | \$460,000 | 23%      |
|                | # OF CONTRACTS     | 1         | 0         | 0%       |
|                | NEW LISTINGS       | 2         | 1         | 100%     |
|                |                    |           |           |          |

# Watchung

JUNE 2022

#### Monthly Inventory





### Last 12 Months

Contracts By Price Range



### Listings By Price Range

Sources: Garden State MLS, Hudson MLS, NJ MLS

COMPASS

 $\sim$   $\sim$   $\sim$   $\sim$   $\sim$ / / / / / / / //// | | | | | / ------

Compass makes no representations or warranties, express or implied, with respect to future market conditions or prices of residential product at the time the subject property or any competitive property is complete and ready for occupancy or with respect to any report, study, finding, recommendation or other information provided by Compass herein. Moreover, no warranty, express or implied, is made or should be assumed regarding the accuracy, adequacy, completeness, legality, reliability, merchantability or fitness for a particular purpose of any information, in part or whol