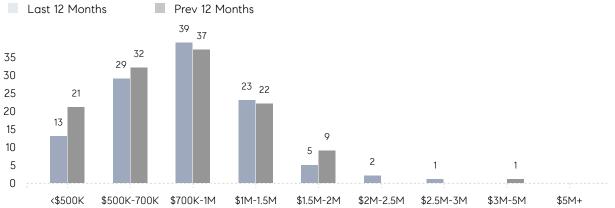

|                | % OF ASKING PRICE  | 106%      | 99%       |          |
|                | AVERAGE SOLD PRICE | \$931,846 | \$976,625 | -5%      |
|                | # OF CONTRACTS     | 9         | 11        | -18%     |
|                | NEW LISTINGS       | 20        | 14        | 43%      |
| Condo/Co-op/TH | AVERAGE DOM        | 32        | 8         | 300%     |
|                | % OF ASKING PRICE  | 99%       | 96%       |          |
|                | AVERAGE SOLD PRICE | \$565,000 | \$460,000 | 23%      |
|                | # OF CONTRACTS     | 1         | 0         | 0%       |
|                | NEW LISTINGS       | 2         | 1         | 100%     |
|                |                    |           |           |          |

# Watchung

JUNE 2022

#### Monthly Inventory





### Last 12 Months

Contracts By Price Range



### Listings By Price Range

Sources: Garden State MLS, Hudson MLS, NJ MLS

COMPASS

 $\sim$   $\sim$   $\sim$   $\sim$   $\sim$ / / / / / / / //// | | | | | / ------

Compass makes no representations or warranties, express or implied, with respect to future market conditions or prices of residential product at the time the subject property or any competitive property is complete and ready for occupancy or with respect to any report, study, finding, recommendation or other information provided by Compass herein. Moreover, no warranty, express or implied, is made or should be assumed regarding the accuracy, adequacy, completeness, legality, reliability, merchantability or fitness for a particular purpose of any information, in part or whole,